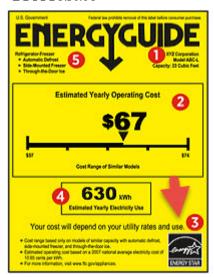

## Member Requirements:

- Complete rebate application
- Provide copy of invoice with make & model
- Provide copy of energy guide that has logo like example below
- Provide what type of hot water heater (gas or electric)
- Provide what type of clothes dryer (gas or electric)
- Save document before submitting

#### Appliance Rebate Application

\* Rebates are based on current BPA/OTEC allowance levels and could end without notice\*

1. Complete application and attach receipt showing model # of the appliance.
2. Attach original yellow ENERGY GUIDE card showing Energy Star® logo.
4. For Smart Thermostat rebate, must be on current approved list